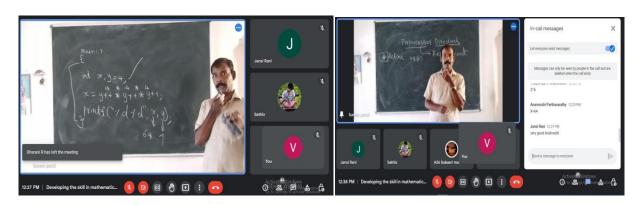

#### Report of the programme

An online programme on "Developing the skill in mathematics operations using C" was conducted on 24.09.2022 from 10.00 am to 1.00 pm.

The resource person is **Dr. P. Suresh, B.E.,M.E.,Ph.D,** Associate Professor, Sethu Institute of Technology, Madurai.

Google Meet link: meet.google.com / suq-vrtb-ner

The staff members and the students from Maths, Physics, and Chemistry departments attended the programme.

- Dr. C. Vimala, Asso. Prof. of Mathematics welcomed the guest speaker, and all the participants.
- Dr. A. Sasikala, Asso. Prof. of Mathematics introduced the guest speaker.
- Dr. P. Vijayalakshmi, Dean FHSM, felicitate the programme. She wished the function to be grant success and suggested to extend this programme upto the final level.

Next the resource person delivered the lecture till 1.00pm. The class was very live and informative, interesting and interactive. He narrated how to understand the operators in Mathematics and in C. Also narrated that the IT company's' expectations, the way in which the students are to study and to answer for their questions, The participants are very much inspired. At last Ms. V. Poovila, Research Scholar, Department of Mathematics delivered vote of thanks.