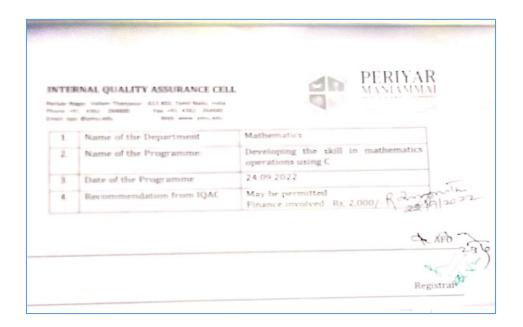

### Proforma for requesting approval to conduct programme

| Sl.No. | Detail                                                                                                                        | Response                                                                            |
|--------|-------------------------------------------------------------------------------------------------------------------------------|-------------------------------------------------------------------------------------|
| 1.     | Name of the Department                                                                                                        | Mathematics                                                                         |
| 2.     | Name of the Programme                                                                                                         | Developing the skill in                                                             |
| 3.     | NAAC Criteria and category of the programme                                                                                   | mathematics operations using C<br>Criteria 5                                        |
| 4.     | Date and time of the Event                                                                                                    | 24.09.2022                                                                          |
| 5.     | Online / offline                                                                                                              | 10.00 am to 1.00 pm<br>Online                                                       |
| 6      | Name of the online platform if conducted online                                                                               | Google                                                                              |
| 7.     | If Zoom slot is required whether the slot with the system administrator                                                       |                                                                                     |
| 8.     | Name & Designation of the Organizing<br>Secretary /Co-ordinator (Responsible<br>for the submission of reports and<br>accounts | Dr. C. Vimala & Dr. A. Sasikala<br>Associate Professor<br>Department of Mathematics |
| 9.     | Details of the collaborating institution / industry / resources person                                                        | PMIST Dr. P. Suresh. Associate Professor, Sethu Institute of Technology, Madurai    |
| 10.    | Budget requirement with breakup details                                                                                       | DA - Rs. 2000/-                                                                     |
| 11.    | Whether registration fees collected for the participants? if yes give details                                                 |                                                                                     |
| 12.    | Attachments (Brochure, Draft<br>Invitation, Draft Certificates,<br>Programme schedule)                                        | Being prepared                                                                      |