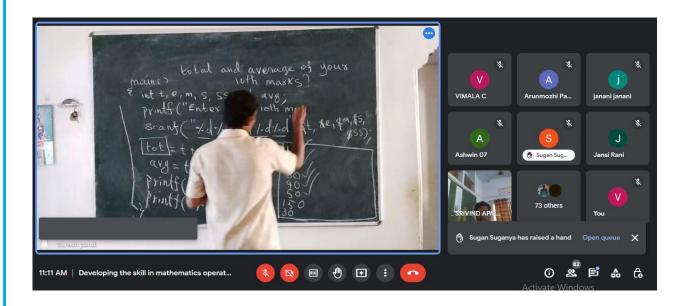

#### Report of the programme

An online programme on "Developing the skill in mathematics operations using C" was conducted on 24.09.2022 from 10.00 am to 1.00 pm.

The resource person is **Dr. P. Suresh, B.E.,M.E.,Ph.D,** Associate Professor, Sethu Institute of Technology, Madurai.

Next the resource person delivered the lecture till 1.00pm. The class was very live and informative, interesting and interactive. He narrated how to understand the operators in Mathematics and in C. Also narrated that the IT company's' expectations, the way in which the students are to study and to answer for their questions, The participants are very much inspired. At last Ms. V. Poovila, Research Scholar, Department of Mathematics delivered vote of thanks.

In this programme 178 students are attended and benefited.