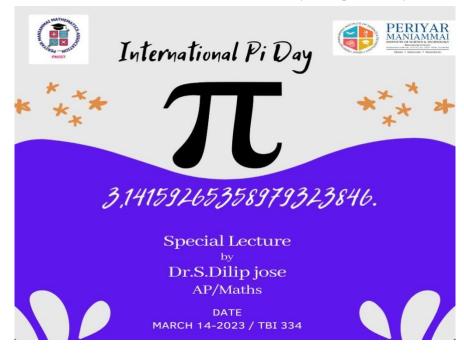

#### **DEPARTMENT OF MATHEMATICS**

On March 14, a special lecture delivered by Dr. S.Dilip Jose AP/Department of Mathematics was arranged by the Periyar Maniammai mathematics association, Periyar Maniammai university. In this lecture, he shared information about the fundamentals of the number system, particularly the formation of

rational and irrational numbers. He gave a keynote speech regarding the importance and origins of the renowned irrational number Pi and its formation, as well as why we are celebrating March 14 as International Pi Day. Beneficiaries of this lecture are undergraduates and post graduates students from the Department of Mathematics.